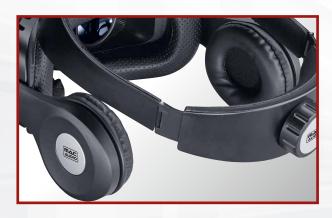

### **VR 1000HP**

» Integrated high-dynamic headphones including volume control function

» Field angle 96°

**COMPATIBILITY** 

» Fixing of smartphones between 3.5" and 5.5"

» iOs/Android

**VERY COMFORTABLE** 

» High-quality foam cushions» Adjustable headband