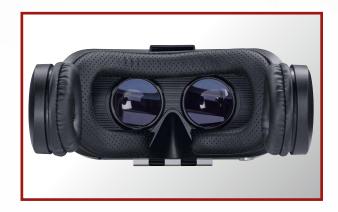

### **VR 1000HP**

» Integrated high-dynamic headphones including volume control function

» Field angle 96°

**COMPATIBILITY** 

» Fixing of smartphones between 3.5" and 5.5"

» iOs/Android

**VERY COMFORTABLE** 

» High-quality foam cushions» Adjustable headband

### HIGHLIGHTS

- Passive virtual reality glasses
- Very comfortable to wear thanks to high-quality foam cushions
- Adjustable headband for individual head size adjustment
- Integrated high-dynamic headphones including volume control function
- Integrated hands-free module and multi-function button
- Large adjustment range for fixing of smartphones between 3.5» and 5.5»
- Variable adjustment of image sharpness (to left and right eye)
- Variable adjustment for image width to the respective smartphone