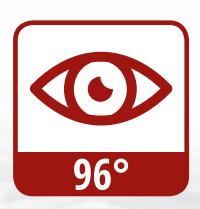

### **VR 1000HP**

» Integrated high-dynamic headphones including volume control function

» Field angle 96°

**COMPATIBILITY** 

» Fixing of smartphones between 3.5" and 5.5"

» iOs/Android

**VERY COMFORTABLE** 

### HIGHLIGHTS

- Passive virtual reality glasses
- Very comfortable to wear thanks to high-quality foam cushions
- Adjustable headband for individual head size adjustment
- Integrated high-dynamic headphones including volume control function
- Integrated hands-free module and multi-function button
- Large adjustment range for fixing of smartphones between 3.5» and 5.5»
- Variable adjustment of image sharpness (to left and right eye)
- Variable adjustment for image width to the respective smartphone