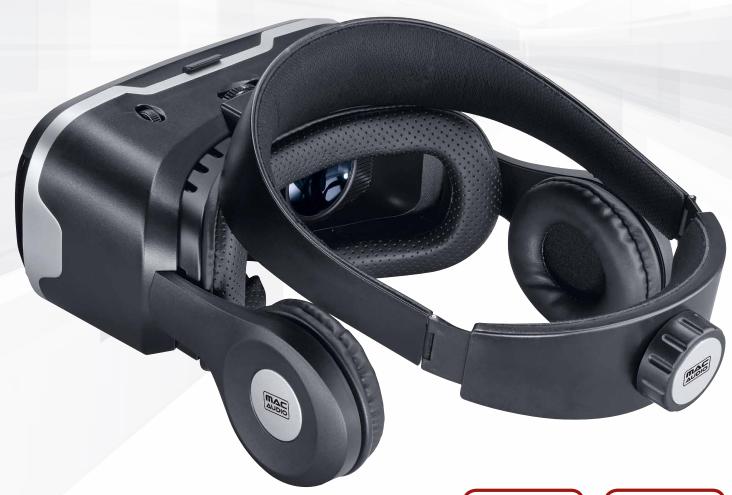

### **VR 1000HP**

» Integrated high-dynamic headphones including volume control function

» Field angle 96°

**COMPATIBILITY** 

» Fixing of smartphones between 3.5" and 5.5"

» iOs/Android

**VERY COMFORTABLE** 

» High-quality foam cushions» Adjustable headband

### HIGHLIGHTS

- Passive virtual reality glasses
- Very comfortable to wear thanks to high-quality foam cushions
- Adjustable headband for individual head size adjustment
- Integrated high-dynamic headphones including volume control function
- Integrated hands-free module and multi-function button
- Large adjustment range for fixing of smartphones between 3.5» and 5.5»
- Variable adjustment of image sharpness (to left and right eye)
- Variable adjustment for image width to the respective smartphone