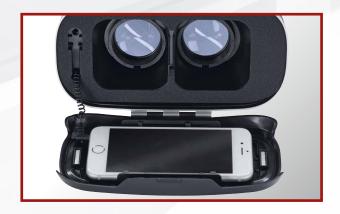

### **VR 1000HP**

» Integrated high-dynamic headphones including volume control function

» Field angle 96°

**COMPATIBILITY** 

» Fixing of smartphones between 3.5" and 5.5"

» iOs/Android

**VERY COMFORTABLE** 

### HIGHLIGHTS

- Passive virtual reality glasses
- Very comfortable to wear thanks to high-quality foam cushions
- Adjustable headband for individual head size adjustment
- Integrated high-dynamic headphones including volume control function
- Integrated hands-free module and multi-function button
- Large adjustment range for fixing of smartphones between 3.5» and 5.5»
- Variable adjustment of image sharpness (to left and right eye)
- Variable adjustment for image width to the respective smartphone

Detachable front cover for optimized smartphone cooling

| TECHNICAL DATA     | VR 1000HP                                                  |
|--------------------|------------------------------------------------------------|
| Description        | Passive Virtual Reality Glasses with integrated headphones |
| Compatibility      | Smartphones of sizes between 3.5" and 5.5                  |
| Platform           | iOS/Android                                                |
| PD adjustment      | 60 – 67 m                                                  |
| Field angle        | 96°                                                        |
| Weight (g)         | 561                                                        |
| Dimensions (wxhxd) | 320 x 145 x 170                                            |
| Art.No.            | 160 0050                                                   |
| EAN.               | 40 23037 60050 6                                           |