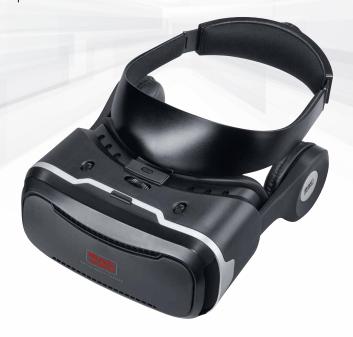

### **VR 1000HP**

» Integrated high-dynamic headphones including volume control function

» Field angle 96°

**COMPATIBILITY** 

» Fixing of smartphones between 3.5" and 5.5"

» iOs/Android

**VERY COMFORTABLE** 

» High-quality foam cushions» Adjustable headband

### HIGHLIGHTS

- Passive virtual reality glasses
- Very comfortable to wear thanks to high-quality foam cushions
- Adjustable headband for individual head size adjustment
- Integrated high-dynamic headphones including volume control function
- Integrated hands-free module and multi-function button
- Large adjustment range for fixing of smartphones between 3.5» and 5.5»
- Variable adjustment of image sharpness (to left and right eye)
- Variable adjustment for image width to the respective smartphone