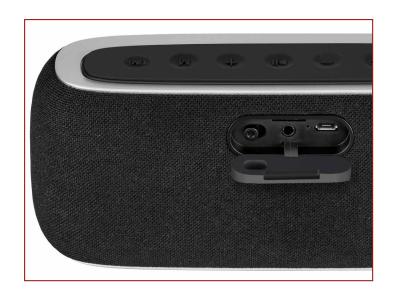

| SPECIFICATIONS          | BT TEC 3000                                                                                                                       |
|-------------------------|-----------------------------------------------------------------------------------------------------------------------------------|
| Principle               | Stereo + integrated bass-radiator                                                                                                 |
| Equipment (mm)          | 2x 1.75" full-range speaker<br>4.5" bass-radiator                                                                                 |
| Cabinet surface         | Plastic housing with rubber control buttons / fabric protection grille                                                            |
| Play time               | up to 20 hours (mid volume)                                                                                                       |
| Input                   | Bluetooth v4.2 3.5 mm Stereo AUX IN Micro SD card / TF card FM Tuner including 60 presets Charging input (Micro-USB, 5V, min. 1A) |
| Controls                | On / Off Input Mode Play / Pause / Telephone / BT Pairing Volume + / Track > Volume - / Track < Time / Alarm                      |
| Accessories             | USB charging cable, 3.5 mm stereo cable, owner's manual                                                                           |
| Dimensions (wxhxd) (mm) | 190 x 77 x 61                                                                                                                     |
| Weight (kg)             | 0.46                                                                                                                              |
| Art.No.                 | 175 3000                                                                                                                          |
| EAN.                    | 40 23037 75300 4                                                                                                                  |