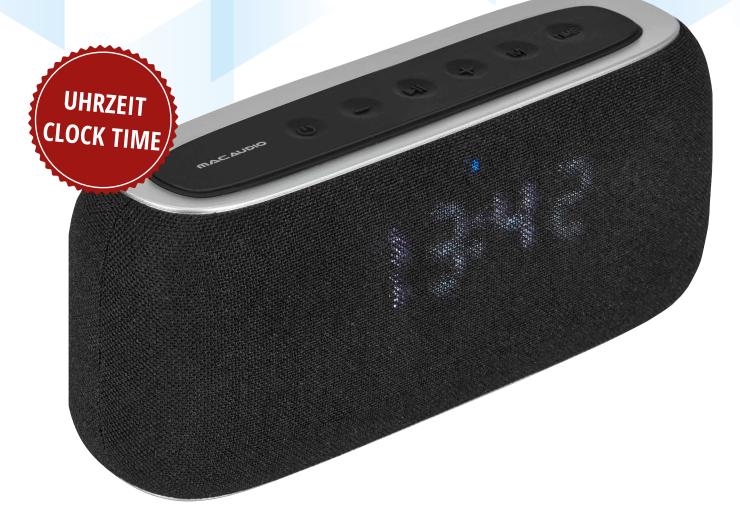

# MOBILE, FULLY ACTIVE STEREO BLUETOOTH® LOUDSPEAKER

- » Mobile, fully active Stereo Bluetooth® loudspeaker including alarm function and FM tuner
- » High-quality, solid plastic enclosure with control buttons in rubber paint finish
- » Modern fabric speaker cover
- » Digital clock with adjustable brightness and alarm function

#### **HIGHLIGHTS**

- High-quality, solid plastic enclosure with control buttons in rubber paint finish
- Modern fabric speaker cover
- Wireless music reproduction via Bluetooth from your smartphone or tablet
- Wired music reproduction via 3.5mm AUX IN input or TF card
- Integrated FM tuner with automatic search and 60 station presets
- Digital clock with adjustable brightness and alarm function
- Perfectly adjusted stereo sound system with powerful bass-radiator
- Precise and dynamic sound
- Powerful 25 watts amplifier for maximum volume
- Easy to use due to multi function buttons
- Integrated micro for hands free phone calls
- Integrated 2000mAh high power battery for up to 20 hours play time
- USB charging cable and 3.5mm stereo plug cable included