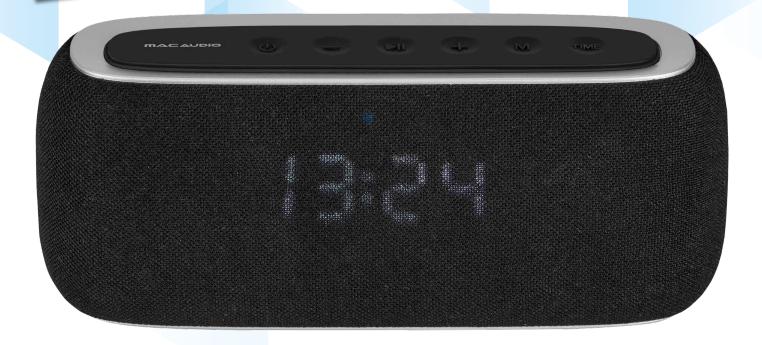

#### **HIGHLIGHTS**

- High-quality, solid plastic enclosure with control buttons in rubber paint finish
- Modern fabric speaker cover
- Wireless music reproduction via Bluetooth from your smartphone or tablet
- Wired music reproduction via 3.5mm AUX IN input or TF card
- Integrated FM tuner with automatic search and 60 station presets
- Digital clock with adjustable brightness and alarm function
- Perfectly adjusted stereo sound system with powerful bass-radiator
- Precise and dynamic sound
- Powerful 25 watts amplifier for maximum volume
- Easy to use due to multi function buttons
- Integrated micro for hands free phone calls
- Integrated 2000mAh high power battery for up to 20 hours play time
- USB charging cable and 3.5mm stereo plug cable included

| SPECIFICATIONS          | BT TEC 3000                                                                                                                       |
|-------------------------|-----------------------------------------------------------------------------------------------------------------------------------|
| Principle               | Stereo + integrated bass-radiator                                                                                                 |
| Equipment (mm)          | 2x 1.75" full-range speaker<br>4.5" bass-radiator                                                                                 |
| Cabinet surface         | Plastic housing with rubber control buttons / fabric protection grille                                                            |
| Play time               | up to 20 hours (mid volume)                                                                                                       |
| Input                   | Bluetooth v4.2 3.5 mm Stereo AUX IN Micro SD card / TF card FM Tuner including 60 presets Charging input (Micro-USB, 5V, min. 1A) |
| Controls                | On / Off Input Mode Play / Pause / Telephone / BT Pairing Volume + / Track > Volume - / Track < Time / Alarm                      |
| Accessories             | USB charging cable, 3.5 mm stereo cable, owner's manual                                                                           |
| Dimensions (wxhxd) (mm) | 190 x 77 x 61                                                                                                                     |
| Weight (kg)             | 0.46                                                                                                                              |
| Art.No.                 | 175 3000                                                                                                                          |
| EAN.                    | 40 23037 75300 4                                                                                                                  |