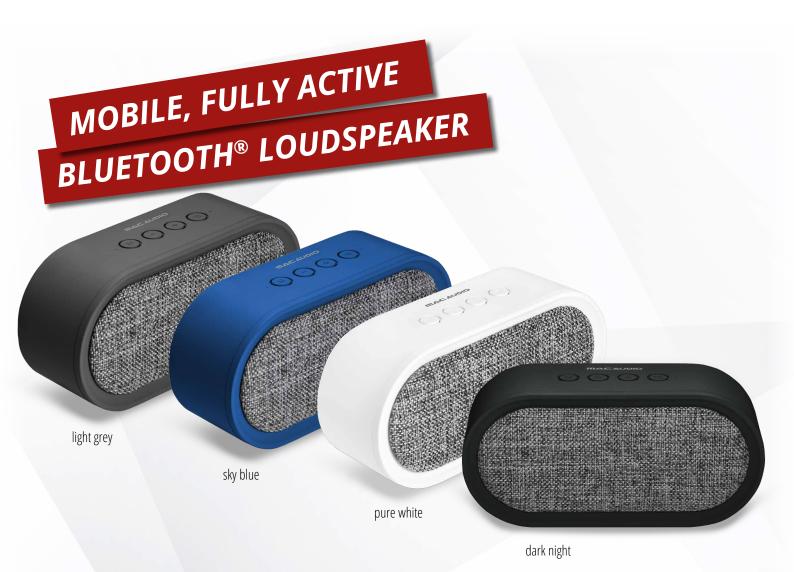

## HIGHLIGHTS

- Bluetooth® speaker in «Style» design
- High-quality, solid plastic enclosure in rubber paint finish
- Modern fabric speaker cover
- Wireless music reproduction via Bluetooth 4.2+EDR (Enhanced Data Rate) from your smartphone or tablet
- Wired music reproduction via 3.5mm AUX IN input from your MP3 player or TF card
- Perfectly adjusted sound system with powerful double bass-radiator
- Precise and dynamic sound
- Powerful 12 watts amplifier for maximum volume
- Easy to use due to multi-function buttons
- Integrated microphone for hands-free operation
- Integrated 1200mAh high power battery for up to 10 hours play time
- USB charging cable and 3.5mm stereo plug cable included

| TECHNISCHE DATEN        | BT Style 3000                                                                                                                  |
|-------------------------|--------------------------------------------------------------------------------------------------------------------------------|
| Principle               | Full range + double bass-radiator                                                                                              |
| Drivers                 | 1x 2.75" full range speaker<br>2x 1.75" bass-radiator                                                                          |
| Cabinet surface         | Plastic housing with rubber paint finish / fabric protection grille                                                            |
| Colours                 | Dark night, sky blue, light grey, pure white                                                                                   |
| Play time               | up to 10 hours (mid volume)                                                                                                    |
| Inputs                  | Bluetooth v4.2+EDR (Enhanced Data Rate) 3.5mm Stereo AUX IN Micro SD card / TF card Charging input (Micro-USB, 5V, min. 500mA) |
| Controls                | Input Mode Play / Pause / Telephone / BT Pairing Volume + / Track > Volume - / Track <                                         |
| Accessories             | USB charging cable, 3.5mm stereo cable, owner's manual                                                                         |
| Dimensions (wxhxd) (mm) | 190 x 91 x 60                                                                                                                  |
| Weight (kg)             | 0.47                                                                                                                           |
| Art.No.                 | Dark night: 175 1050, sky blue: 175 1052,<br>light grey: 175 1054, pure white: 175 1056                                        |
| EAN.                    | Dark night: 40 23037 51050 8, sky blue: 40 23037 51052 2, light grey: 40 23037 51054 6, pure white: 40 23037 51056 0           |