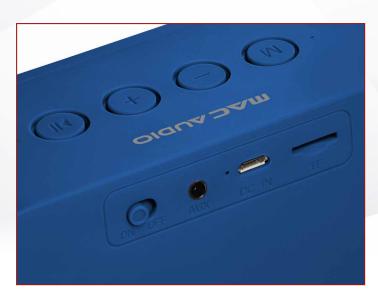

## HIGHLIGHTS

- Bluetooth® speaker in «Style» design
- High-quality, solid plastic enclosure in rubber paint finish
- Modern fabric speaker cover
- Wireless music reproduction via Bluetooth 4.2+EDR (Enhanced Data Rate) from your smartphone or tablet
- Wired music reproduction via 3.5mm AUX IN input from your MP3 player or TF card
- Perfectly adjusted sound system with powerful double bass-radiator
- Precise and dynamic sound
- Powerful 12 watts amplifier for maximum volume
- Easy to use due to multi-function buttons
- Integrated microphone for hands-free operation
- Integrated 1200mAh high power battery for up to 10 hours play time
- USB charging cable and 3.5mm stereo plug cable included

| TECHNISCHE DATEN        | BT Style 3000                                                                                                                  |
|-------------------------|--------------------------------------------------------------------------------------------------------------------------------|
| Principle               | Full range + double bass-radiator                                                                                              |
| Drivers                 | 1x 2.75" full range speaker<br>2x 1.75" bass-radiator                                                                          |
| Cabinet surface         | Plastic housing with rubber paint finish / fabric protection grille                                                            |
| Colours                 | Dark night, sky blue, light grey, pure white                                                                                   |
| Play time               | up to 10 hours (mid volume)                                                                                                    |
| Inputs                  | Bluetooth v4.2+EDR (Enhanced Data Rate) 3.5mm Stereo AUX IN Micro SD card / TF card Charging input (Micro-USB, 5V, min. 500mA) |
| Controls                | Input Mode Play / Pause / Telephone / BT Pairing Volume + / Track > Volume - / Track <                                         |
| Accessories             | USB charging cable, 3.5mm stereo cable, owner's manual                                                                         |
| Dimensions (wxhxd) (mm) | 190 x 91 x 60                                                                                                                  |
| Weight (kg)             | 0.47                                                                                                                           |
| Art.No.                 | Dark night: 175 1050, sky blue: 175 1052,<br>light grey: 175 1054, pure white: 175 1056                                        |
| EAN.                    | Dark night: 40 23037 51050 8, sky blue: 40 23037 51052 2, light grey: 40 23037 51054 6, pure white: 40 23037 51056 0           |