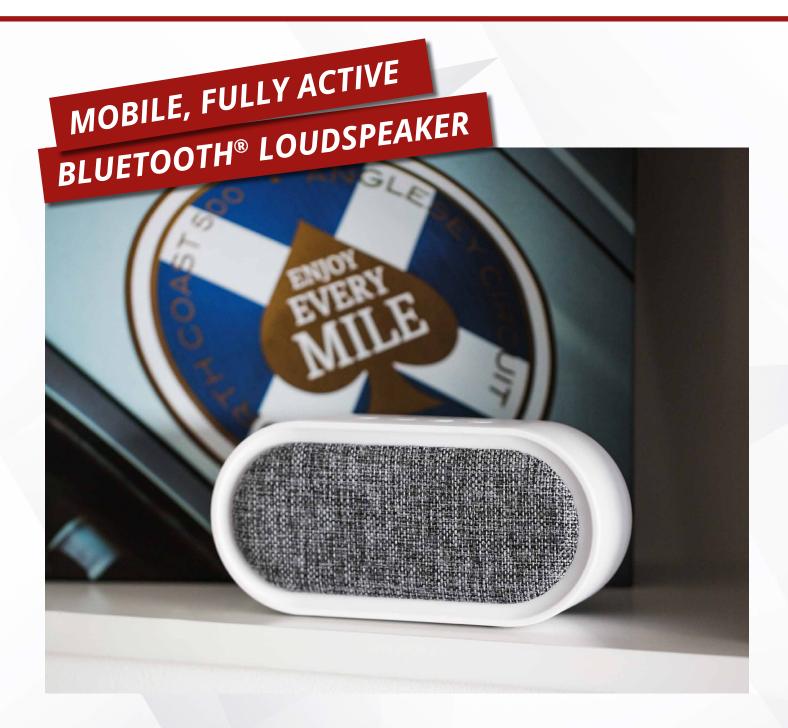

## HIGHLIGHTS

- Bluetooth® speaker in «Style» design
- High-quality, solid plastic enclosure in rubber paint finish
- Modern fabric speaker cover
- Wireless music reproduction via Bluetooth 4.2+EDR (Enhanced Data Rate) from your smartphone or tablet
- Wired music reproduction via 3.5mm AUX IN input from your MP3 player or TF card
- Perfectly adjusted sound system with powerful double bass-radiator
- Precise and dynamic sound
- Powerful 12 watts amplifier for maximum volume
- Easy to use due to multi-function buttons
- Integrated microphone for hands-free operation
- Integrated 1200mAh high power battery for up to 10 hours play time
- USB charging cable and 3.5mm stereo plug cable included