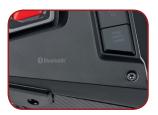

» Bluetooth® for wireless music streaming direct from your mobile

| MMC 910                                                                                                                                                                                                                                                                                                            |
|--------------------------------------------------------------------------------------------------------------------------------------------------------------------------------------------------------------------------------------------------------------------------------------------------------------------|
| High Power Sound System with Bluetooth® and LED Light Show                                                                                                                                                                                                                                                         |
| Bluetooth <sup>®</sup> 4.1 with EDR (Enhanced Data Rate)                                                                                                                                                                                                                                                           |
| Playable formats: MP3                                                                                                                                                                                                                                                                                              |
| FM PLL Tuner (87.5 – 108 MHz), 30 station presets, FM 75 ohm antenna input                                                                                                                                                                                                                                         |
| 2 x 6.5" woofer and 2 x 2" tweeter                                                                                                                                                                                                                                                                                 |
| 4 x 100 / 4 x 250 watts<br>1000 watts max                                                                                                                                                                                                                                                                          |
| Karaoke microphone input: 6.3 mm<br>Adjustable echo and volume                                                                                                                                                                                                                                                     |
| Front USB A input: version 2.0 (5V/500mA) MP3 playback/Front USB B input: (5V/2.1A): For charging external devices<br>Guitar input: 6.3 mm with adjustable volume/Front audio input (Line In): 3.5 mm jack<br>Rear audio input (AUX In): RCA /Audio output with fixed volume level: RCA<br>FM 75 ohm antenna input |
| 100 – 240 V~ / 50/60 Hz, Built-in linear power mains adapter                                                                                                                                                                                                                                                       |
| Max.: 200 watts, Standby: < 0.5 watts                                                                                                                                                                                                                                                                              |
| 5 digit display (color: amber)<br>6x equalizer: Jazz / Samba / Pop / Balance / Funk / Rock                                                                                                                                                                                                                         |
| High-strength plastic case with edge protection, front in carbon optic                                                                                                                                                                                                                                             |
| 412 x 1045 x 412 mm                                                                                                                                                                                                                                                                                                |
| 14.7 kg                                                                                                                                                                                                                                                                                                            |
| 160 0445                                                                                                                                                                                                                                                                                                           |
| 40 23037 00445 8                                                                                                                                                                                                                                                                                                   |
|                                                                                                                                                                                                                                                                                                                    |