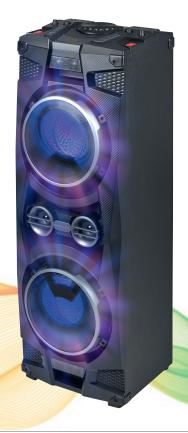

## Highlights

- » 1000 watts high-power sound system
- » High-strength plastic case with edge protection, front in carbon optic
- » Audio output with fixed volume level
- » 6 equalizer sound presets

- » Powerful and dynamic sound due to bass-reflex system
- » Adjustable multi-color LED light show plus 2 stroboscope flashlights
- » DJ effect function with 7 preset jingles

| MMC 910                                                                                                                                                                                                                                                                                                            |
|--------------------------------------------------------------------------------------------------------------------------------------------------------------------------------------------------------------------------------------------------------------------------------------------------------------------|
| High Power Sound System with Bluetooth® and LED Light Show                                                                                                                                                                                                                                                         |
| Bluetooth <sup>®</sup> 4.1 with EDR (Enhanced Data Rate)                                                                                                                                                                                                                                                           |
| Playable formats: MP3                                                                                                                                                                                                                                                                                              |
| FM PLL Tuner (87.5 – 108 MHz), 30 station presets, FM 75 ohm antenna input                                                                                                                                                                                                                                         |
| 2 x 6.5" woofer and 2 x 2" tweeter                                                                                                                                                                                                                                                                                 |
| 4 x 100 / 4 x 250 watts<br>1000 watts max                                                                                                                                                                                                                                                                          |
| Karaoke microphone input: 6.3 mm<br>Adjustable echo and volume                                                                                                                                                                                                                                                     |
| Front USB A input: version 2.0 (5V/500mA) MP3 playback/Front USB B input: (5V/2.1A): For charging external devices<br>Guitar input: 6.3 mm with adjustable volume/Front audio input (Line In): 3.5 mm jack<br>Rear audio input (AUX In): RCA /Audio output with fixed volume level: RCA<br>FM 75 ohm antenna input |
| 100 – 240 V~ / 50/60 Hz, Built-in linear power mains adapter                                                                                                                                                                                                                                                       |
| Max.: 200 watts, Standby: < 0.5 watts                                                                                                                                                                                                                                                                              |
| 5 digit display (color: amber)<br>6x equalizer: Jazz / Samba / Pop / Balance / Funk / Rock                                                                                                                                                                                                                         |
| High-strength plastic case with edge protection, front in carbon optic                                                                                                                                                                                                                                             |
| 412 x 1045 x 412 mm                                                                                                                                                                                                                                                                                                |
| 14.7 kg                                                                                                                                                                                                                                                                                                            |
| 160 0445                                                                                                                                                                                                                                                                                                           |
| 40 23037 00445 8                                                                                                                                                                                                                                                                                                   |
|                                                                                                                                                                                                                                                                                                                    |