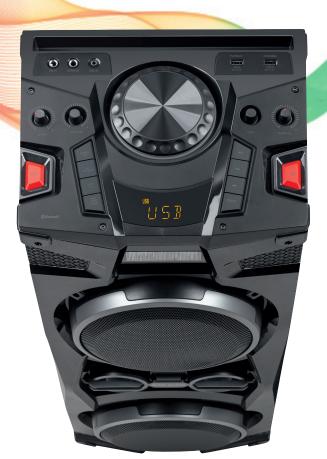

## <u>MMC 910</u>

## HIGH POWER SOUND SYSTEM WITH BLUETOOTH® AND LED LIGHT SHOW

Front USB, AUX input,
FM tuner and additional
USB charging function

» Bass Boost function

» Guitar and karaoke microphone inputs including settings for echo and volume\*

## Highlights

- » 1000 watts high-power sound system
- » High-strength plastic case with edge protection, front in carbon optic
- » Audio output with fixed volume level
- » 6 equalizer sound presets

- » Powerful and dynamic sound due to bass-reflex system
- » Adjustable multi-color LED light show plus 2 stroboscope flashlights
- » DJ effect function with 7 preset jingles

| MMC 910                                                                                                                                                                                                                                                                                                            |
|--------------------------------------------------------------------------------------------------------------------------------------------------------------------------------------------------------------------------------------------------------------------------------------------------------------------|
| High Power Sound System with Bluetooth® and LED Light Show                                                                                                                                                                                                                                                         |
| Bluetooth <sup>®</sup> 4.1 with EDR (Enhanced Data Rate)                                                                                                                                                                                                                                                           |
| Playable formats: MP3                                                                                                                                                                                                                                                                                              |
| FM PLL Tuner (87.5 – 108 MHz), 30 station presets, FM 75 ohm antenna input                                                                                                                                                                                                                                         |
| 2 x 6.5" woofer and 2 x 2" tweeter                                                                                                                                                                                                                                                                                 |
| 4 x 100 / 4 x 250 watts<br>1000 watts max                                                                                                                                                                                                                                                                          |
| Karaoke microphone input: 6.3 mm<br>Adjustable echo and volume                                                                                                                                                                                                                                                     |
| Front USB A input: version 2.0 (5V/500mA) MP3 playback/Front USB B input: (5V/2.1A): For charging external devices<br>Guitar input: 6.3 mm with adjustable volume/Front audio input (Line In): 3.5 mm jack<br>Rear audio input (AUX In): RCA /Audio output with fixed volume level: RCA<br>FM 75 ohm antenna input |
| 100 – 240 V~ / 50/60 Hz, Built-in linear power mains adapter                                                                                                                                                                                                                                                       |
| Max.: 200 watts, Standby: < 0.5 watts                                                                                                                                                                                                                                                                              |
| 5 digit display (color: amber)<br>6x equalizer: Jazz / Samba / Pop / Balance / Funk / Rock                                                                                                                                                                                                                         |
| High-strength plastic case with edge protection, front in carbon optic                                                                                                                                                                                                                                             |
| 412 x 1045 x 412 mm                                                                                                                                                                                                                                                                                                |
| 14.7 kg                                                                                                                                                                                                                                                                                                            |
| 160 0445                                                                                                                                                                                                                                                                                                           |
| 40 23037 00445 8                                                                                                                                                                                                                                                                                                   |
|                                                                                                                                                                                                                                                                                                                    |