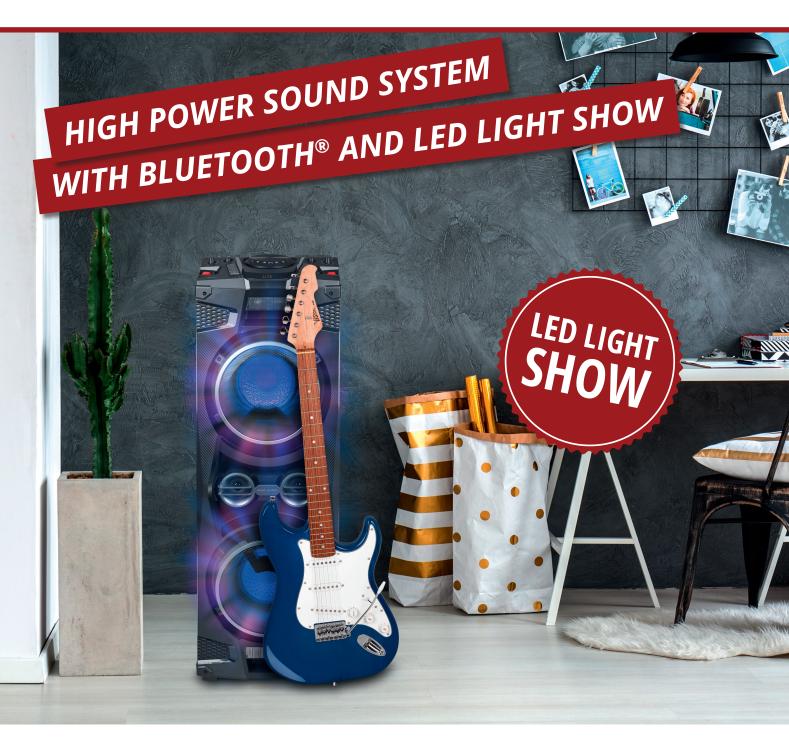

## HIGH POWER SOUND SYSTEM WITH BLUETOOTH® AND LED LIGHT SHOW

Front USB, AUX input,
FM tuner and additional
USB charging function

» Bass Boost function

» Guitar and karaoke microphone inputs including settings for echo and volume\*

## Highlights

- » 1000 watts high-power sound system
- » High-strength plastic case with edge protection, front in carbon optic
- » Audio output with fixed volume level
- » 6 equalizer sound presets

- » Powerful and dynamic sound due to bass-reflex system
- » Adjustable multi-color LED light show plus 2 stroboscope flashlights
- » DJ effect function with 7 preset jingles

| MMC 910                                                                                                                                                                                                                                                                                                            |
|--------------------------------------------------------------------------------------------------------------------------------------------------------------------------------------------------------------------------------------------------------------------------------------------------------------------|
| High Power Sound System with Bluetooth® and LED Light Show                                                                                                                                                                                                                                                         |
| Bluetooth <sup>®</sup> 4.1 with EDR (Enhanced Data Rate)                                                                                                                                                                                                                                                           |
| Playable formats: MP3                                                                                                                                                                                                                                                                                              |
| FM PLL Tuner (87.5 – 108 MHz), 30 station presets, FM 75 ohm antenna input                                                                                                                                                                                                                                         |
| 2 x 6.5" woofer and 2 x 2" tweeter                                                                                                                                                                                                                                                                                 |
| 4 x 100 / 4 x 250 watts<br>1000 watts max                                                                                                                                                                                                                                                                          |
| Karaoke microphone input: 6.3 mm<br>Adjustable echo and volume                                                                                                                                                                                                                                                     |
| Front USB A input: version 2.0 (5V/500mA) MP3 playback/Front USB B input: (5V/2.1A): For charging external devices<br>Guitar input: 6.3 mm with adjustable volume/Front audio input (Line In): 3.5 mm jack<br>Rear audio input (AUX In): RCA /Audio output with fixed volume level: RCA<br>FM 75 ohm antenna input |
| 100 – 240 V~ / 50/60 Hz, Built-in linear power mains adapter                                                                                                                                                                                                                                                       |
| Max.: 200 watts, Standby: < 0.5 watts                                                                                                                                                                                                                                                                              |
| 5 digit display (color: amber)<br>6x equalizer: Jazz / Samba / Pop / Balance / Funk / Rock                                                                                                                                                                                                                         |
| High-strength plastic case with edge protection, front in carbon optic                                                                                                                                                                                                                                             |
| 412 x 1045 x 412 mm                                                                                                                                                                                                                                                                                                |
| 14.7 kg                                                                                                                                                                                                                                                                                                            |
| 160 0445                                                                                                                                                                                                                                                                                                           |
| 40 23037 00445 8                                                                                                                                                                                                                                                                                                   |
|                                                                                                                                                                                                                                                                                                                    |