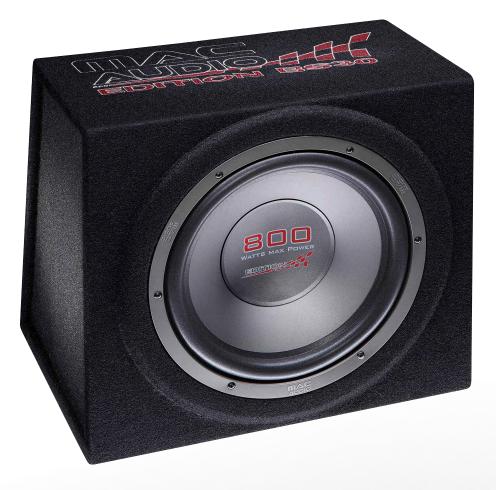

## EDITION BS 30

## HIGHLIGHTS

- Sealed cabinet subwoofer
- 12" high-performance driver with 2" high-power voice-coil and pole core ventilation
- Optimised efficiency and coated cellulose cone
- High-quality screw terminal
- Anti-slip covering with design logo stick in two colours

| TECHNICAL DATA             | Edition BS 30                  |  |
|----------------------------|--------------------------------|--|
| System                     | 12" sealed enclosure subwoofer |  |
| Power Handling RMS/max (W) | 250/800                        |  |
| Impedance (Ω)              | 4                              |  |
| Frequency Response (Hz)    | 25 - 250                       |  |
| Sound Pressure Level (dB)  | 91                             |  |
| Weight (kg)                | 10                             |  |
| Dimensions (WxLxD/D) (mm)  | 430 x 395 x 240/335            |  |
| Art.No.                    | 110 36041                      |  |
| EAN.                       | 40 23037 36041 7               |  |