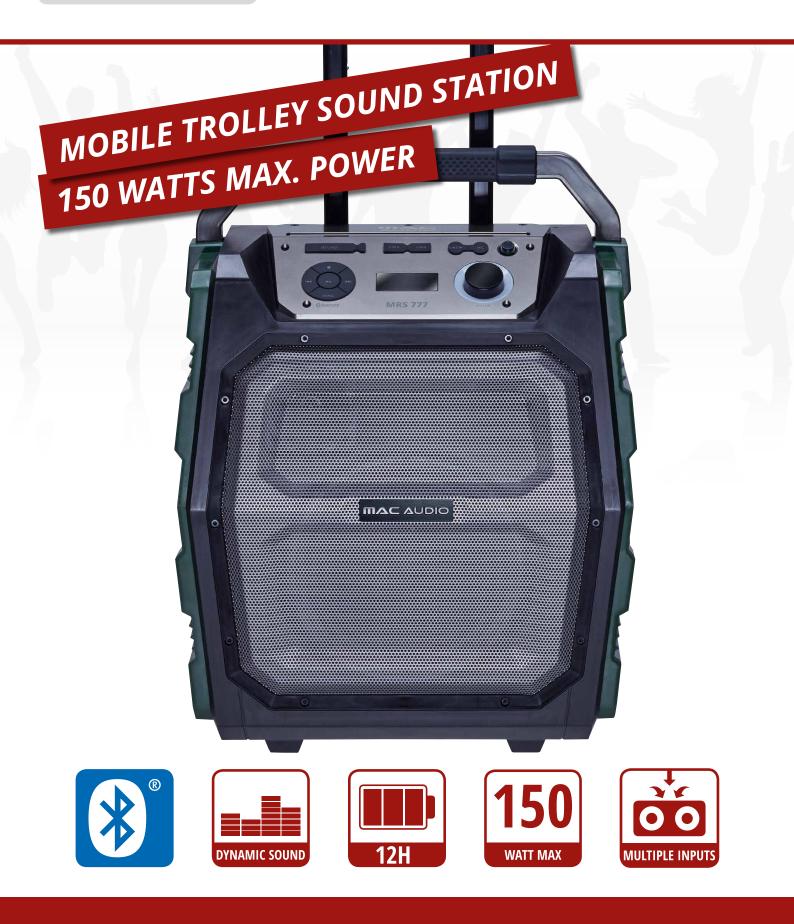

## MOBILE TROLLEY SOUND STATION 150 WATTS MAX. POWER

- » Multiple input sources, e.g. Bluetooth®, USB, SD card, AUX In, Micro In and FM Tuner
- » Outstanding sound performance due to 2 way component system, 150 W max.
- Integrated high power battery including charging indicator for a minimum of 12 hours play time
- » Built-in telescopic handle and rollers
- » Attractive Giftbox

## HIGHLIGHTS

- Mobile trolley sound station in rugged outdoor design
- Built-in telescopic handle and rollers
- Multiple input sources, e. g. Bluetooth<sup>®</sup>, USB, SD card, AUX In, Micro In and FM Tuner
- Integrated high power battery including charging indicator for a minimum of 12 hours play time
- USB charging function for external devices
- Integrated 220V power supply for stationary use
- Powerful 150 watts power amplifier
- Outstanding sound performance due to 2 way component system
- High Dynamic bass with 20 cm/8" woofer

| SPECIFICATIONS                    | MRS 777                                                                                                                                                                                                               |
|-----------------------------------|-----------------------------------------------------------------------------------------------------------------------------------------------------------------------------------------------------------------------|
| Phone Connectivity                | Bluetooth <sup>®</sup> 2.1 with EDR (Enhanced Data Rate)                                                                                                                                                              |
| USB and SD card                   | Playable formats: MP3                                                                                                                                                                                                 |
| FM Tuner<br>(built in antenna)    | FM PLL Tuner (87.5 – 108 MHz)<br>20 station presets                                                                                                                                                                   |
| Loudspeaker                       | 1 x 3" tweeter and 1 x 8" woofer                                                                                                                                                                                      |
| Total output power (w) (RMS/Max.) | 50/150                                                                                                                                                                                                                |
| Connections                       | Front USB-A input: version 1.1 (5V/500mA), MP3 playback<br>Front USB-B input: version 1.1 (5V/500mA) charging external devices<br>Front AUX input (Line In): 3.5 mm jack<br>Front Microphone input (MIC): 3.5 mm jack |
| Mains voltage                     | 100 – 240 V AC / 50 – 60 Hz<br>Built-in linear power mains adapter                                                                                                                                                    |
| Electricity consumption (w)       | Max.: 50<br>Standby: < 0.5                                                                                                                                                                                            |
| Display / Settings                | 4 digit display (color: orange)                                                                                                                                                                                       |
| Finish                            | Plastic PC enclosure, metal grille and aluminum telescopic handle                                                                                                                                                     |
| Weight (kg)                       | 10.7                                                                                                                                                                                                                  |
| Dimensions (wxhxd) (mm)           | 413 x 544 x 245                                                                                                                                                                                                       |
| Accessories                       | Power cord, owner's manual                                                                                                                                                                                            |
| Art.No.                           | 161 4000                                                                                                                                                                                                              |
| EAN.                              | 40 23037 14000 2                                                                                                                                                                                                      |