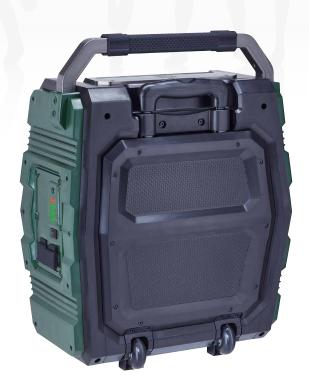

## HIGHLIGHTS

- Mobile trolley sound station in rugged outdoor design
- Built-in telescopic handle and rollers
- Multiple input sources, e. g. Bluetooth<sup>®</sup>, USB, SD card, AUX In, Micro In and FM Tuner
- Integrated high power battery including charging indicator for a minimum of 12 hours play time
- USB charging function for external devices
- Integrated 220V power supply for stationary use
- Powerful 150 watts power amplifier
- Outstanding sound performance due to 2 way component system
- High Dynamic bass with 20 cm/8" woofer

| SPECIFICATIONS                    | MRS 777                                                                                                                                                                                                               |
|-----------------------------------|-----------------------------------------------------------------------------------------------------------------------------------------------------------------------------------------------------------------------|
| Phone Connectivity                | Bluetooth <sup>®</sup> 2.1 with EDR (Enhanced Data Rate)                                                                                                                                                              |
| USB and SD card                   | Playable formats: MP3                                                                                                                                                                                                 |
| FM Tuner<br>(built in antenna)    | FM PLL Tuner (87.5 – 108 MHz)<br>20 station presets                                                                                                                                                                   |
| Loudspeaker                       | 1 x 3" tweeter and 1 x 8" woofer                                                                                                                                                                                      |
| Total output power (w) (RMS/Max.) | 50/150                                                                                                                                                                                                                |
| Connections                       | Front USB-A input: version 1.1 (5V/500mA), MP3 playback<br>Front USB-B input: version 1.1 (5V/500mA) charging external devices<br>Front AUX input (Line In): 3.5 mm jack<br>Front Microphone input (MIC): 3.5 mm jack |
| Mains voltage                     | 100 – 240 V AC / 50 – 60 Hz<br>Built-in linear power mains adapter                                                                                                                                                    |
| Electricity consumption (w)       | Max.: 50<br>Standby: < 0.5                                                                                                                                                                                            |
| Display / Settings                | 4 digit display (color: orange)                                                                                                                                                                                       |
| Finish                            | Plastic PC enclosure, metal grille and aluminum telescopic handle                                                                                                                                                     |
| Weight (kg)                       | 10.7                                                                                                                                                                                                                  |
| Dimensions (wxhxd) (mm)           | 413 x 544 x 245                                                                                                                                                                                                       |
| Accessories                       | Power cord, owner's manual                                                                                                                                                                                            |
| Art.No.                           | 161 4000                                                                                                                                                                                                              |
| EAN.                              | 40 23037 14000 2                                                                                                                                                                                                      |