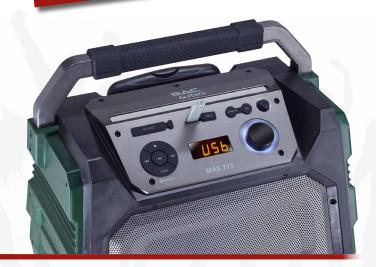

| SPECIFICATIONS                    | MRS 777                                                                                                                                                                                                               |
|-----------------------------------|-----------------------------------------------------------------------------------------------------------------------------------------------------------------------------------------------------------------------|
| Phone Connectivity                | Bluetooth <sup>®</sup> 2.1 with EDR (Enhanced Data Rate)                                                                                                                                                              |
| USB and SD card                   | Playable formats: MP3                                                                                                                                                                                                 |
| FM Tuner<br>(built in antenna)    | FM PLL Tuner (87.5 – 108 MHz)<br>20 station presets                                                                                                                                                                   |
| Loudspeaker                       | 1 x 3" tweeter and 1 x 8" woofer                                                                                                                                                                                      |
| Total output power (w) (RMS/Max.) | 50/150                                                                                                                                                                                                                |
| Connections                       | Front USB-A input: version 1.1 (5V/500mA), MP3 playback<br>Front USB-B input: version 1.1 (5V/500mA) charging external devices<br>Front AUX input (Line In): 3.5 mm jack<br>Front Microphone input (MIC): 3.5 mm jack |
| Mains voltage                     | 100 – 240 V AC / 50 – 60 Hz<br>Built-in linear power mains adapter                                                                                                                                                    |
| Electricity consumption (w)       | Max.: 50<br>Standby: < 0.5                                                                                                                                                                                            |
| Display / Settings                | 4 digit display (color: orange)                                                                                                                                                                                       |
| Finish                            | Plastic PC enclosure, metal grille and aluminum telescopic handle                                                                                                                                                     |
| Weight (kg)                       | 10.7                                                                                                                                                                                                                  |
| Dimensions (wxhxd) (mm)           | 413 x 544 x 245                                                                                                                                                                                                       |
| Accessories                       | Power cord, owner's manual                                                                                                                                                                                            |
| Art.No.                           | 161 4000                                                                                                                                                                                                              |
| EAN.                              | 40 23037 14000 2                                                                                                                                                                                                      |