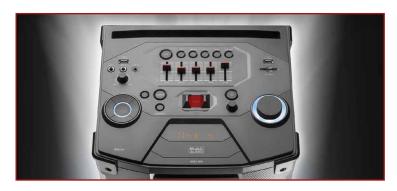

## HIGHLIGHTS

- 400 watts max power
- Bluetooth®, USB, SD
- FM radio

- 5x equalizer
- LED light show with 4 programs
- Karaoke microphone inputs with echo function

| SPECIFICATIONS              | MMC 900                                                                                                               |
|-----------------------------|-----------------------------------------------------------------------------------------------------------------------|
| Principle                   | All in one party loudspeaker with Bluetooth®                                                                          |
| Phone Connectivity          | Bluetooth® with 2.1 EDR (Enhanced Data Rate)                                                                          |
| FM Tuner                    | RDS PLL Tuner (87.5 – 108 MHz), FM aerial antenna (75 ohms)                                                           |
| Loudspeaker                 | Loudspeaker with LED light show, 4 programs<br>2-way powersound: 2 x 45 mm tweeter, 2 x 160 mm midrange woofer        |
| Total power-output (w)      | 400                                                                                                                   |
| Connections                 | 2 x Top USB for MP3 playback, Top SD card reader for MP3 playback, Top AUX input (Line In): 3.5 mm jack               |
| Mains voltage               | 100 – 240 V AC/50 /60 Hz, built-in linear power mains adapter                                                         |
| Electricity consumption (W) | Max.: 200<br>Standby: < 0.5                                                                                           |
| Display/Settings            | 5 segment display (color: amber) with adjustable brightness in 4 steps,<br>5x equalizer: Pop/Rock/Urban/Vocal/Hip Hop |
| Finish                      | Loudspeaker: black, high-gloss plastics and carbon-look front, Top control panel: black matt                          |
| Dimension (WxHxD) (mm)      | 320 x 930 x 295                                                                                                       |
| Weight (kg)                 | 14                                                                                                                    |
| Art.No.                     | 160 0440                                                                                                              |
| EAN.                        | 40 39684 00440 6                                                                                                      |