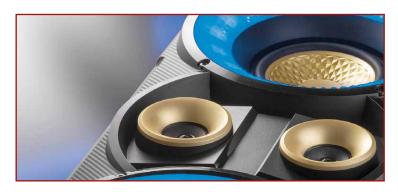

## HIGHLIGHTS

- 400 watts max power
- Bluetooth®, USB, SD
- FM radio

- 5x equalizer
- LED light show with 4 programs
- Karaoke microphone inputs with echo function

| SPECIFICATIONS              | MMC 900                                                                                                               |
|-----------------------------|-----------------------------------------------------------------------------------------------------------------------|
| Principle                   | All in one party loudspeaker with Bluetooth®                                                                          |
| Phone Connectivity          | Bluetooth® with 2.1 EDR (Enhanced Data Rate)                                                                          |
| FM Tuner                    | RDS PLL Tuner (87.5 – 108 MHz), FM aerial antenna (75 ohms)                                                           |
| Loudspeaker                 | Loudspeaker with LED light show, 4 programs<br>2-way powersound: 2 x 45 mm tweeter, 2 x 160 mm midrange woofer        |
| Total power-output (w)      | 400                                                                                                                   |
| Connections                 | 2 x Top USB for MP3 playback, Top SD card reader for MP3 playback, Top AUX input (Line In): 3.5 mm jack               |
| Mains voltage               | 100 – 240 V AC/50 /60 Hz, built-in linear power mains adapter                                                         |
| Electricity consumption (W) | Max.: 200<br>Standby: < 0.5                                                                                           |
| Display/Settings            | 5 segment display (color: amber) with adjustable brightness in 4 steps,<br>5x equalizer: Pop/Rock/Urban/Vocal/Hip Hop |
| Finish                      | Loudspeaker: black, high-gloss plastics and carbon-look front, Top control panel: black matt                          |
| Dimension (WxHxD) (mm)      | 320 x 930 x 295                                                                                                       |
| Weight (kg)                 | 14                                                                                                                    |
| Art.No.                     | 160 0440                                                                                                              |
| EAN.                        | 40 39684 00440 6                                                                                                      |