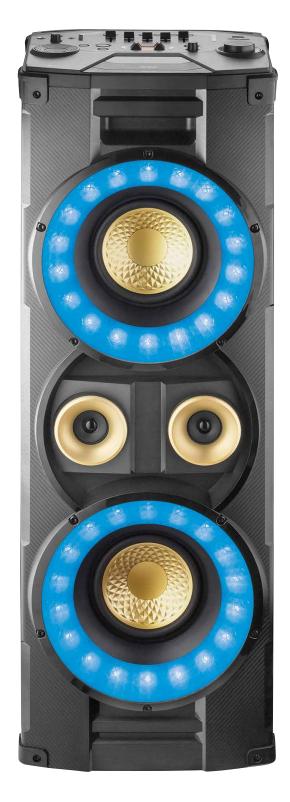

## HIGHLIGHTS

- 400 watts max power
- Bluetooth®, USB, SD
- FM radio

- 5x equalizer
- LED light show with 4 programs
- Karaoke microphone inputs with echo function

| SPECIFICATIONS              | MMC 900                                                                                                               |
|-----------------------------|-----------------------------------------------------------------------------------------------------------------------|
| Principle                   | All in one party loudspeaker with Bluetooth®                                                                          |
| Phone Connectivity          | Bluetooth® with 2.1 EDR (Enhanced Data Rate)                                                                          |
| FM Tuner                    | RDS PLL Tuner (87.5 – 108 MHz), FM aerial antenna (75 ohms)                                                           |
| Loudspeaker                 | Loudspeaker with LED light show, 4 programs<br>2-way powersound: 2 x 45 mm tweeter, 2 x 160 mm midrange woofer        |
| Total power-output (w)      | 400                                                                                                                   |
| Connections                 | 2 x Top USB for MP3 playback, Top SD card reader for MP3 playback, Top AUX input (Line In): 3.5 mm jack               |
| Mains voltage               | 100 – 240 V AC/50 /60 Hz, built-in linear power mains adapter                                                         |
| Electricity consumption (W) | Max.: 200<br>Standby: < 0.5                                                                                           |
| Display/Settings            | 5 segment display (color: amber) with adjustable brightness in 4 steps,<br>5x equalizer: Pop/Rock/Urban/Vocal/Hip Hop |
| Finish                      | Loudspeaker: black, high-gloss plastics and carbon-look front, Top control panel: black matt                          |
| Dimension (WxHxD) (mm)      | 320 x 930 x 295                                                                                                       |
| Weight (kg)                 | 14                                                                                                                    |
| Art.No.                     | 160 0440                                                                                                              |
| EAN.                        | 40 39684 00440 6                                                                                                      |