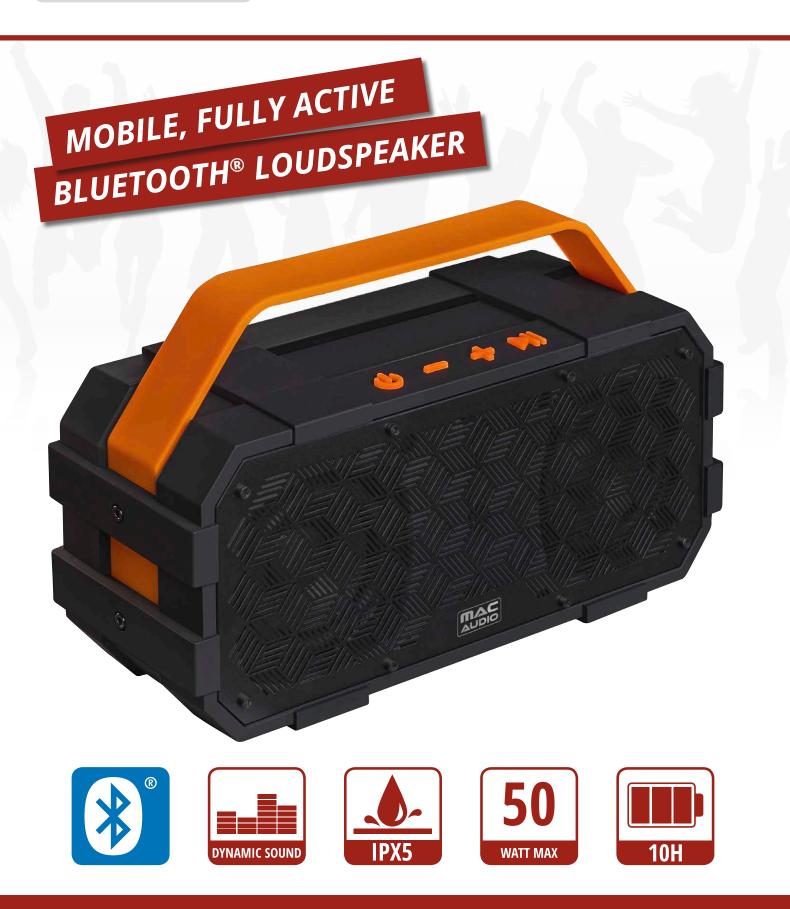

- » Dynamic sound due to integrated DSP
- » Splash-proof according to IPX5 specifications
- » Integrated high-power battery for up to 10 hours playtime
- » 50 watts max. Power
- » Attractive Giftbox

## HIGHLIGHTS

- Bluetooth<sup>®</sup> stereo speaker in cool «Rugged» design
- High-quality plastic enclosure with soft-touch coating
- Play music wireless via Bluetooth v2.1+EDR (Enhanced Data Rate) by smartphone or tablet
- Wireless music reproduction via Bluetooth v2.1+EDR (Enhanced Data Rate) from your smartphone or tablet
- Wired music reproduction via 3.5 mm AUX IN input from your MP3 player
- Precise and dynamic sound due to integrated DSP with limiter function

- Powerful 2x10 watts amplifier for maximum volume
- Easy to use due to large multi function buttons
- Integrated microphone for hands-free operation
- Integrated high-power battery for up to 10 hours playtime
- Splash-proof according to IPX5 specifications
- Additional M6 screw thread for stationary mounting
- USB charging cable and 3.5 mm stereo jack cable included

| SPECIFICATIONS          | BT Wild 801                                                                                               |
|-------------------------|-----------------------------------------------------------------------------------------------------------|
| Principle               | Stereo + integrated bass-radiator                                                                         |
| Equipment (mm)          | 2 x 3" full-range driver<br>1 x 4" bass-radiator                                                          |
| Cabinet surface         | Black/Orange                                                                                              |
| Play time               | up to 10 hours (medium volume)                                                                            |
| Input                   | Bluetooth 4.0+EDR (Enhanced Data Rate)<br>3.5 mm stereo AUX IN<br>Charging input (Micro USB, 5V, min. 1A) |
| Controls                | On / Off / Pairing<br>Play / Pause / Telephone<br>Volume + / Track ><br>Volume - / Track <                |
| Accessories             | USB charging cable, 3.5 mm stereo cable, manual                                                           |
| Dimensions (wxhxd) (mm) | 274 x 167 x 100                                                                                           |
| Weight (kg)             | 1,5                                                                                                       |
| Art.No.                 | 175 0801                                                                                                  |
| EAN.                    | 40 23037 50801 7                                                                                          |