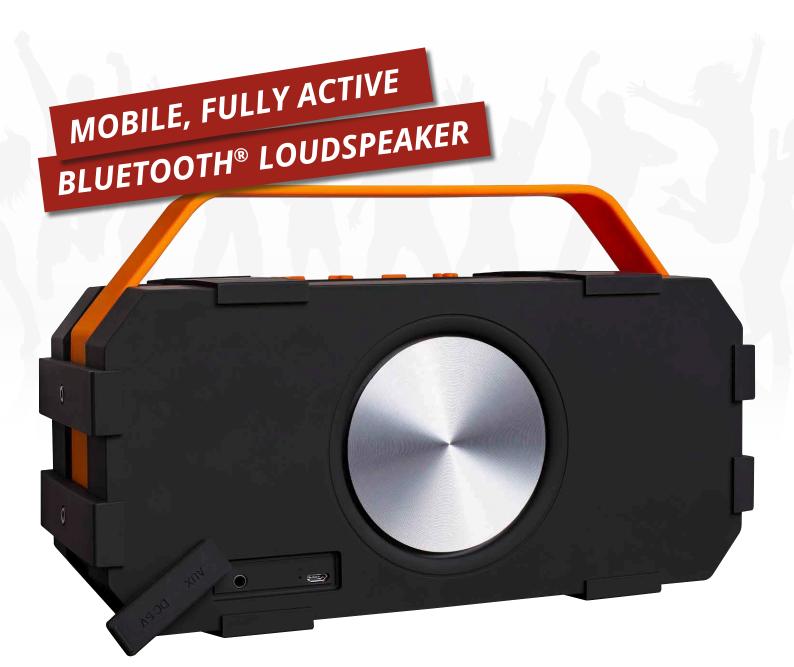

## HIGHLIGHTS

- Bluetooth<sup>®</sup> stereo speaker in cool «Rugged» design
- High-quality plastic enclosure with soft-touch coating
- Play music wireless via Bluetooth v2.1+EDR (Enhanced Data Rate) by smartphone or tablet
- Wireless music reproduction via Bluetooth v2.1+EDR (Enhanced Data Rate) from your smartphone or tablet
- Wired music reproduction via 3.5 mm AUX IN input from your MP3 player
- Precise and dynamic sound due to integrated DSP with limiter function

- Powerful 2x10 watts amplifier for maximum volume
- Easy to use due to large multi function buttons
- Integrated microphone for hands-free operation
- Integrated high-power battery for up to 10 hours playtime
- Splash-proof according to IPX5 specifications
- Additional M6 screw thread for stationary mounting
- USB charging cable and 3.5 mm stereo jack cable included

| SPECIFICATIONS          | BT Wild 801                                                                                               |
|-------------------------|-----------------------------------------------------------------------------------------------------------|
| Principle               | Stereo + integrated bass-radiator                                                                         |
| Equipment (mm)          | 2 x 3" full-range driver<br>1 x 4" bass-radiator                                                          |
| Cabinet surface         | Black/Orange                                                                                              |
| Play time               | up to 10 hours (medium volume)                                                                            |
| Input                   | Bluetooth 4.0+EDR (Enhanced Data Rate)<br>3.5 mm stereo AUX IN<br>Charging input (Micro USB, 5V, min. 1A) |
| Controls                | On / Off / Pairing<br>Play / Pause / Telephone<br>Volume + / Track ><br>Volume - / Track <                |
| Accessories             | USB charging cable, 3.5 mm stereo cable, manual                                                           |
| Dimensions (wxhxd) (mm) | 274 x 167 x 100                                                                                           |
| Weight (kg)             | 1,5                                                                                                       |
| Art.No.                 | 175 0801                                                                                                  |
| EAN.                    | 40 23037 50801 7                                                                                          |