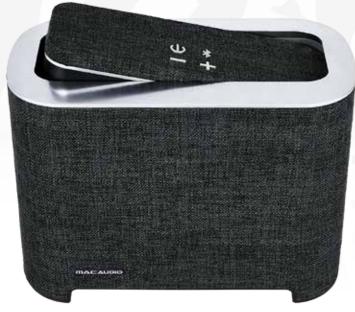

» Docking station with charging function and additional Aux-In input

» Two in One Sound station

### HIGHLIGHTS

- Two in One sound station
- Modern design in aluminum/tweed look
- Portable Stereo speaker with 2x3 watts amplifier for perfectly adjusted sound
- Docking station with charging function and additional Aux-In input
- Integrated 20 watts powered subwoofer for powerful and dynamic bass response
- High-power battery (portable speaker) for up to 6 hours play time
- Wireless music reproduction via Bluetooth v2.1 + EDR (Enhanced Data Rate) from your smartphone or tablet
- Wired music reproduction via 3.5 mm AUX IN input from your MP3 player
- Easy to use due to large multi-function buttons
- Integrated microphone for hands-free operation
- USB charging cable, 3.5 mm stereo jack cable and 12/220V power supply included