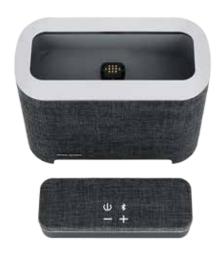

» Docking station with charging function and additional Aux-In input

» Two in One Sound station

### HIGHLIGHTS

- Two in One sound station
- Modern design in aluminum/tweed look
- Portable Stereo speaker with 2x3 watts amplifier for perfectly adjusted sound
- Docking station with charging function and additional Aux-In input
- Integrated 20 watts powered subwoofer for powerful and dynamic bass response
- High-power battery (portable speaker) for up to 6 hours play time
- Wireless music reproduction via Bluetooth v2.1 + EDR (Enhanced Data Rate) from your smartphone or tablet
- Wired music reproduction via 3.5 mm AUX IN input from your MP3 player
- Easy to use due to large multi-function buttons
- Integrated microphone for hands-free operation
- USB charging cable, 3.5 mm stereo jack cable and 12/220V power supply included

| SPECIFICATIONS          | BT Elite 5000                                                                                                                               |
|-------------------------|---------------------------------------------------------------------------------------------------------------------------------------------|
| Principle               | Portable stereo speaker + docking station including powered subwoofer                                                                       |
| Equipment (mm)          | 2 x 1.5" fullrange driver<br>1 x 3.5" subwoofer + passive radiator                                                                          |
| Cabinet surface         | Black / Silver                                                                                                                              |
| Play time               | up to 6 hours (at mid volume)                                                                                                               |
| Input                   | Bluetooth v2.1+ EDR (Enhanced Data Rate, höhere Datenrate) 3.5 mm Stereo AUX IN, Charging input Micro-USB, 5V, min. 1A, DC 12V Power supply |
| Controls                | On/Off Play / Pause / Telephone Volume + / Track > Volume - / Track <                                                                       |
| Accessories             | USB charging cable, 3.5 mm stereo cable, 12V/220V power supply, manual                                                                      |
| Dimensions (wxhxd) (mm) | BT Speaker: 180 x 35 x 65<br>Docking Station: 220 x 159 x 114                                                                               |
| Weight (kg)             | BT Speaker: 240 g<br>Docking Station: 1,5                                                                                                   |
| Art.No.                 | 175 2010                                                                                                                                    |
| EAN.                    | 40 23037 52010 1                                                                                                                            |