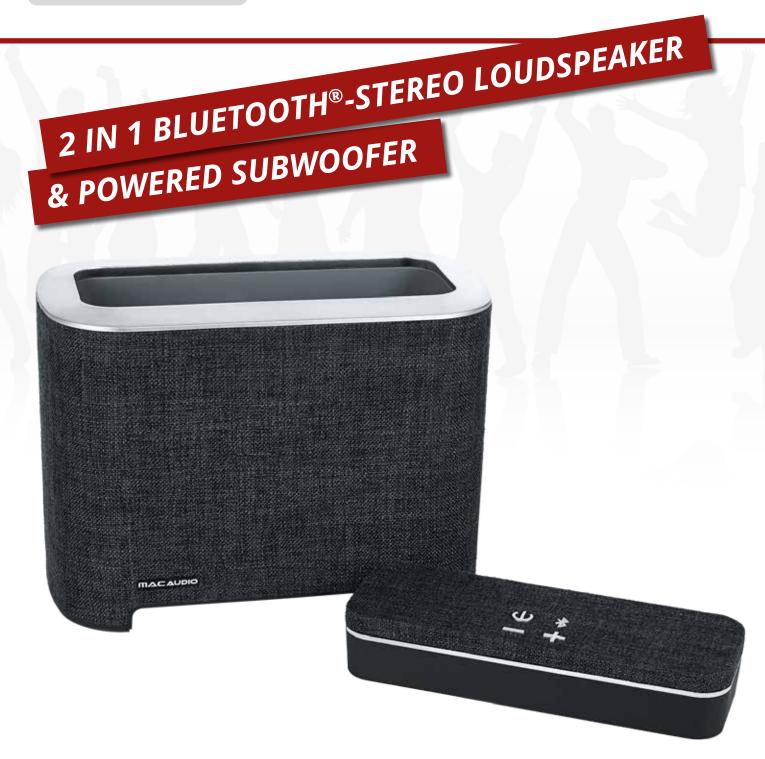

# 2 IN 1 BLUETOOTH®-STEREO LOUDSPEAKER

& POWERED SUBWOOFER

- » Portable Stereo speaker with 2x3 watts amplifier for perfectly adjusted sound
- » Integrated 20 watts powered subwoofer for powerful and dynamic bass response
- » Integrated microphone for hands-free operation

» Docking station with charging function and additional Aux-In input

» Two in One Sound station

### HIGHLIGHTS

- Two in One sound station
- Modern design in aluminum/tweed look
- Portable Stereo speaker with 2x3 watts amplifier for perfectly adjusted sound
- Docking station with charging function and additional Aux-In input
- Integrated 20 watts powered subwoofer for powerful and dynamic bass response
- High-power battery (portable speaker) for up to 6 hours play time
- Wireless music reproduction via Bluetooth v2.1 + EDR (Enhanced Data Rate) from your smartphone or tablet
- Wired music reproduction via 3.5 mm AUX IN input from your MP3 player
- Easy to use due to large multi-function buttons
- Integrated microphone for hands-free operation
- USB charging cable, 3.5 mm stereo jack cable and 12/220V power supply included