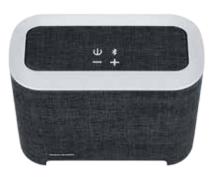

» Docking station with charging function and additional Aux-In input

» Two in One Sound station

### HIGHLIGHTS

- Two in One sound station
- Modern design in aluminum/tweed look
- Portable Stereo speaker with 2x3 watts amplifier for perfectly adjusted sound
- Docking station with charging function and additional Aux-In input
- Integrated 20 watts powered subwoofer for powerful and dynamic bass response
- High-power battery (portable speaker) for up to 6 hours play time
- Wireless music reproduction via Bluetooth v2.1 + EDR (Enhanced Data Rate) from your smartphone or tablet
- Wired music reproduction via 3.5 mm AUX IN input from your MP3 player
- Easy to use due to large multi-function buttons
- Integrated microphone for hands-free operation
- USB charging cable, 3.5 mm stereo jack cable and 12/220V power supply included

| SPECIFICATIONS          | BT Elite 5000                                                                                                                               |
|-------------------------|---------------------------------------------------------------------------------------------------------------------------------------------|
| Principle               | Portable stereo speaker + docking station including powered subwoofer                                                                       |
| Equipment (mm)          | 2 x 1.5" fullrange driver<br>1 x 3.5" subwoofer + passive radiator                                                                          |
| Cabinet surface         | Black / Silver                                                                                                                              |
| Play time               | up to 6 hours (at mid volume)                                                                                                               |
| Input                   | Bluetooth v2.1+ EDR (Enhanced Data Rate, höhere Datenrate) 3.5 mm Stereo AUX IN, Charging input Micro-USB, 5V, min. 1A, DC 12V Power supply |
| Controls                | On/Off Play / Pause / Telephone Volume + / Track > Volume - / Track <                                                                       |
| Accessories             | USB charging cable, 3.5 mm stereo cable, 12V/220V power supply, manual                                                                      |
| Dimensions (wxhxd) (mm) | BT Speaker: 180 x 35 x 65<br>Docking Station: 220 x 159 x 114                                                                               |
| Weight (kg)             | BT Speaker: 240 g<br>Docking Station: 1,5                                                                                                   |
| Art.No.                 | 175 2010                                                                                                                                    |
| EAN.                    | 40 23037 52010 1                                                                                                                            |